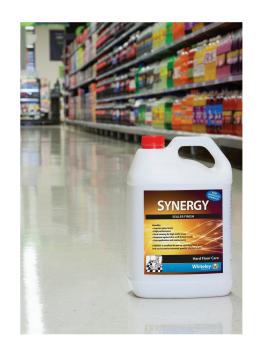

## Synergy is a high-performance water-based sealer suitable for use on hard floor surfaces.

The new improved formula offers a faster dry time, superior definition of image, low odour and even easier application.

Packsize available: **3x 5L** *Product code 190712* 

Note: All images on this brochure are of floors sealed with Synergy.