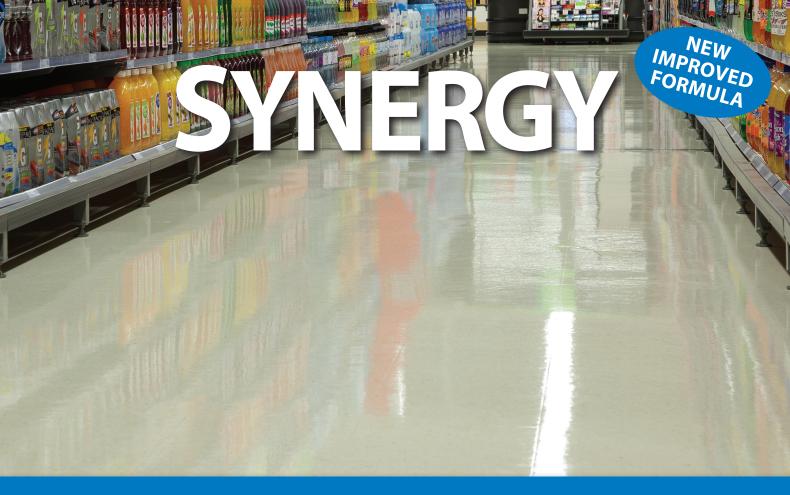

## Synergy is a high-performance water-based sealer suitable for use on hard floor surfaces.

The new improved formula offers a faster dry time, superior definition of image, low odour and even easier application.

Packsize available: **3x 5L** *Product code 190712* 

Note: All images on this brochure are of floors sealed with Synergy.