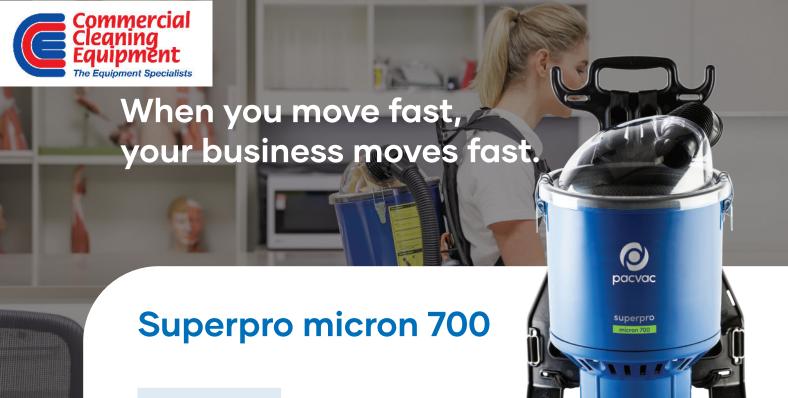

**BACKPACK VACUUM** 

**CLEAN AIR QUALITY** 

Superpro micron 700 backpack vacuum features a HEPA rated high-grade filter, making it ideal for cleaning environments where higher levels of bacteria may be present and clean air quality is essential.