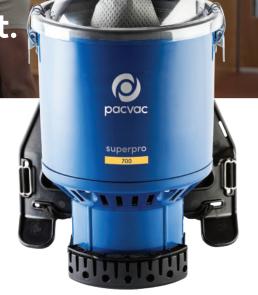

## Superpro 700

**BACKPACK VACUUM** 

CORDED BEST SELLER

LARGE SCALE COMMERCIAL ENVIRONMENTS

Superpro 700 backpack vacuum provides the user with freedom to move, strong suction power and a HEPA rated Hypercone<sup>TM</sup> filter to deliver high productivity and a deep clean for large scale commercial environments.

Designed in Australia

Professional and household friendly

Trusted by 1,500+

Reliability recognised in 20+ countries

**HEPA FILTRATION** 

For cleaner air quality

**LONG POWER CORD** 

Convenient for large area coverage

## **COMMERCIAL GRADE**

Built to withstand tough environments

## WORLDWIDE SUPPORT

Accessible peace of mind

Motor 1000W 2-stage flow through

Power source Mains, 18m power cord

Noise level (at 1.5m) 67dB(A)

**Filtration** 4-stage filtration with HEPA rated Hypercone<sup>™</sup> filter

Volumetric airflow (max.) 45L/sec

Capacity 5L

Weight 5.2kg (excluding power cord and hose assembly)

Warranty 2 years on body and motor