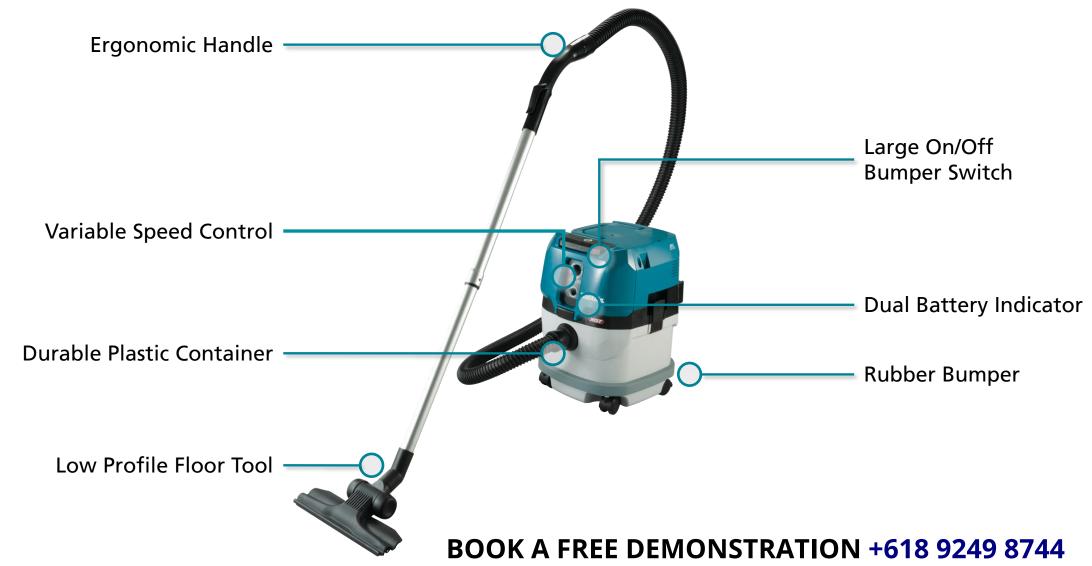

## **Product Overview**

- Massive Suction Power 23kPa equivalent to AC 240V vacuums.
- Large On/Off Switch allows for easy operation.
- Durable Container Durable plastic container absorbs impacts without denting or warping like metal containers.
- Dual Battery Indicator Indicates the remaining power in each battery.
- Variable Speed Dial easily adjustable suction control for optimum runtime and performance.
- Rubber Bumper eliminates risk of damage to furniture and chairs while moving the vacuum around worksite.
- Makpac Connectivity (optional) Keep your attachments close and secure using the 198730-6 Makpac adapter.