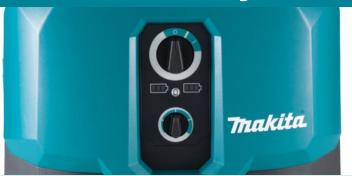

- Massive Suction Power 23kPa equivalent to AC 240V vacuums.
- Large On/Off Switch allows for easy operation.
- Durable Container Durable plastic container absorbs impacts without denting or warping like metal containers.
- Dual Battery Indicator Indicates the remaining power in each battery.
- Variable Speed Dial easily adjustable suction control for optimum runtime and performance.
- Rubber Bumper eliminates risk of damage to furniture and chairs while moving the vacuum around worksite.
- Makpac Connectivity (optional) Keep your attachments close and secure using the 198730-6 Makpac adapter.

### **Versatility**

Variable suction control for optimum runtime & performance