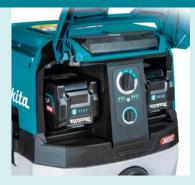

- Massive Suction Power 23kPa equivalent to AC 240V vacuums.
- Large On/Off Switch allows for easy operation.
- Durable Container Durable plastic container absorbs impacts without denting or warping like metal containers.
- Dual Battery Indicator Indicates the remaining power in each battery.
- Variable Speed Dial easily adjustable suction control for optimum runtime and performance.
- Rubber Bumper eliminates risk of damage to furniture and chairs while moving the vacuum around worksite.
- Makpac Connectivity (optional) Keep your attachments close and secure using the 198730-6 Makpac adapter.