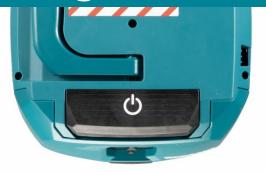

- Massive Suction Power 23kPa equivalent to AC 240V vacuums.
- Large On/Off Switch allows for easy operation.
- Durable Container Durable plastic container absorbs impacts without denting or warping like metal containers.
- Dual Battery Indicator Indicates the remaining power in each battery.
- Variable Speed Dial easily adjustable suction control for optimum runtime and performance.
- Rubber Bumper eliminates risk of damage to furniture and chairs while moving the vacuum around worksite.
- Makpac Connectivity (optional) Keep your attachments close and secure using the 198730-6 Makpac adapter.

#### **Ergonomic**

Large On/Off switch for easy operation