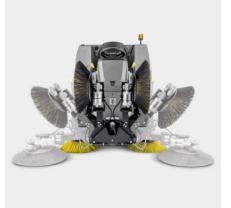

# KM 100/120 R BP PACK 4SB

Emission-free KM 100/120 R Bp Pack 4SB ride-on sweeper with hydraulic high container emptying, round filter system and extra large working with thanks to 4 side brushes. For safety and comfort.

#### **High productivity**

- Excellent sweeping result thanks to floating roller brush system.
- Large waste container capacity (120 l) for long, uninterrupted use.
- Robust design and proven components for few machine downtimes.

#### Extra large working width

- Doubles the area performance.
- Safe sweeping on falling edges thanks to large lateral overhang.
- Retractable side brushes makes it possible to drive through narrow spaces.