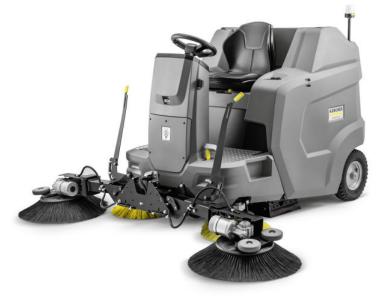

# KM 100/120 R BP PACK 4SB

Emission-free KM 100/120 R Bp Pack 4SB ride-on sweeper with hydraulic high container emptying, round filter system and extra large working with thanks to 4 side brushes. For safety and comfort.

#### Extra large working width

- Doubles the area performance.
- Safe sweeping on falling edges thanks to large lateral overhang.
- Retractable side brushes makes it possible to drive through narrow spaces.