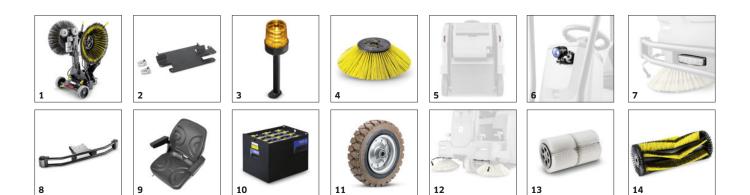

### ACCESSORIES FOR KM 100/120 R BP PACK 4SB

|                                                                         |    | Order no.   | Description                                                                                                                                                                                      |  |
|-------------------------------------------------------------------------|----|-------------|--------------------------------------------------------------------------------------------------------------------------------------------------------------------------------------------------|--|
| MOUNTING KITS FOR SWEEPERS AND VACUU                                    |    | EPERS       |                                                                                                                                                                                                  |  |
| Sweeping/Vacuuming                                                      |    |             |                                                                                                                                                                                                  |  |
| Attachment kit of four side brushes                                     | 1  | 2.853-034.0 | Attachment kit with four side brushes to double the working width of the KM 100/120 R Bp ride-on vacuum sweeper from Kärcher. Also facilitates safe sweeping right up to the edge of high drops. |  |
| Holder for NT 22/1 Ap Bp vacuum cleaner                                 | 2  | 2.853-030.0 | Special holder for the 100/120 R vacuum sweeper. Allows the Kärcher NT 22/1 wet and dry vacuum cleaner to be transported, thereby facilitating cleaning in hard-to-access areas.                 |  |
| Warning beacon                                                          |    |             |                                                                                                                                                                                                  |  |
| Add-on kit revolving signal light LED                                   | 3  | 2.852-911.0 | Highly visible flashing beacon for the KM 100/120 R ride-on sweeper from Kärcher for increased occupational safety during cleaning applications indoors and outdoors.                            |  |
| Side brushes, left                                                      |    |             |                                                                                                                                                                                                  |  |
| Add-on kit side broom left KM 100/120 R                                 | 4  | 2.852-913.0 | Complete, including standard side brushes for increased area performance.                                                                                                                        |  |
| Lighting                                                                |    |             |                                                                                                                                                                                                  |  |
| Add-on kit rear light KM 100/120 R Bp                                   | 5  | 2.853-042.0 | Rear light for Kärcher's KM 100/120 R vacuum sweeper. For increased visibility of the machine in<br>all lighting conditions.                                                                     |  |
| Add-on kit Spotlight blue KM 100/120 R B                                | 6  | 2.853-092.0 | Blue spotlight for the KM 100/120 vacuum sweeper from Kärcher. The optical route warning device ensures maximum visibility and safety for people and the machine itself.                         |  |
| Working light attachment kit                                            | 7  | 2.853-094.0 | Working light attachment kit for the KM 100/120 R ride-on sweeper to illuminate the working area.<br>Ideal for poorly lit areas of underground car parks or warehouses, for instance.            |  |
| Other mounting kits                                                     |    |             |                                                                                                                                                                                                  |  |
| Impact protection attachment kit                                        | 8  | 2.852-491.0 | Stable impact protection for Kärcher KM 100/120 R vacuum sweeper. The robust construction effectively protects the front part of the machine from damage.                                        |  |
| Comfort seat attachment kit                                             | 9  | 2.853-095.0 | More comfort for fatigue-free work: the comfort seat with its folding armrests and 35° tiltable backrest enhances the ergonomics of the Kärcher KM 100/120 R sweeper.                            |  |
| TRACTION BATTERIES                                                      |    |             |                                                                                                                                                                                                  |  |
| Battery                                                                 | 10 | 6.654-112.0 | With central filling system.                                                                                                                                                                     |  |
| TYRES, PUNCTURE-PROOF                                                   |    |             |                                                                                                                                                                                                  |  |
| Puncture-proof tyres (rear), full rubber,<br>non-marking (single wheel) | 11 | 6.435-698.0 | Recommended for sweeping metal shavings, glass shards, etc. Prevents tyre tracks on light surfaces.                                                                                              |  |
| WATER SPRAYING SYSTEM                                                   |    |             |                                                                                                                                                                                                  |  |
| Water spraying system for side brushes                                  | 12 | 2.852-835.0 | Dust-binding spray system for the KM 100/120 R battery-powered vacuum sweeper from Kärcher. Set includes 20 I plastic tank and spray water nozzles on the side brushes.                          |  |
| FILTERS                                                                 |    |             |                                                                                                                                                                                                  |  |
| Round filter                                                            |    |             |                                                                                                                                                                                                  |  |
| Round filter                                                            | 13 | 6.414-532.0 | Moisture-proof, washable single round filter for Kärcher sweepers. Filter noticeably reduces<br>maintenance costs.                                                                               |  |
| MAIN SWEEPER ROLLER                                                     |    |             |                                                                                                                                                                                                  |  |
| Standard roller brush                                                   |    |             |                                                                                                                                                                                                  |  |
| Standard roller brush                                                   | 14 | 6.905-095.0 | Robust, extremely long-lasting standard roller brushes with water-resistant universal bristles. For cleaning surfaces with typical amounts of dirt.                                              |  |