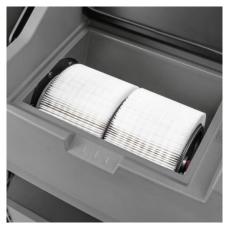

## Large filter area with automatic filter cleaning system

- Automatic filter cleaning in five-minute intervals and after switching off.
- Efficient filter cleaning of the 6 m<sup>2</sup> filter area doubles the service life.
- Virtually dust-free, continuous sweeping regardless of the volume of dirt.