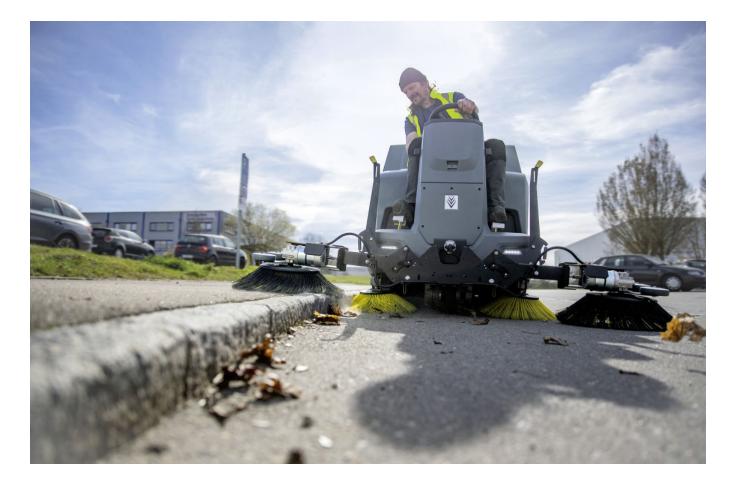

# KM 100/120 R BP PACK 4SB

Emission-free KM 100/120 R Bp Pack 4SB ride-on sweeper with hydraulic high container emptying, round filter system and extra large working with thanks to 4 side brushes. For safety and comfort.

#### **High productivity**

- Excellent sweeping result thanks to floating roller brush system.
- Large waste container capacity (120 l) for long, uninterrupted use.
- Robust design and proven components for few machine downtimes.