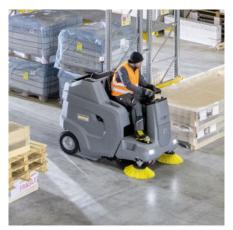

# KM 100/120 R BP PACK 4SB

Emission-free KM 100/120 R Bp Pack 4SB ride-on sweeper with hydraulic high container emptying, round filter system and extra large working with thanks to 4 side brushes. For safety and comfort.

| Equipment                                 |   |
|-------------------------------------------|---|
| Polyester round filter                    |   |
| Filter cleaning manual                    | • |
| Filter cleaning automatic                 |   |
| Main sweeper roller, floating             |   |
| Power steering                            |   |
| Suction volume regulation                 |   |
| Coarse dirt flap                          |   |
| Overhead sweeping principle               |   |
| Forwards traction drive                   |   |
| Backwards traction drive                  |   |
| Suction                                   |   |
| Hydr. high dump                           |   |
| Outdoor use                               |   |
| Indoor use                                | • |
| Elapsed time counter                      |   |
| Sweeping function, can be<br>switched off | • |
| Wheels, pneumatic                         | • |
| Side brush, automatically swings<br>out   | • |
| Home Base fastening option                | • |
| Included in the scope of supply.          |   |