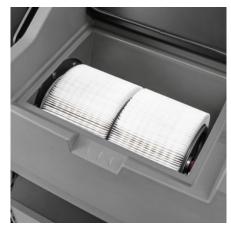

## Large filter area with automatic filter cleaning system

- Automatic filter cleaning in five-minute intervals and after switching off.
- Efficient filter cleaning of the 6 m² filter area doubles the service life.
- Virtually dust-free, continuous sweeping regardless of the volume of dirt.