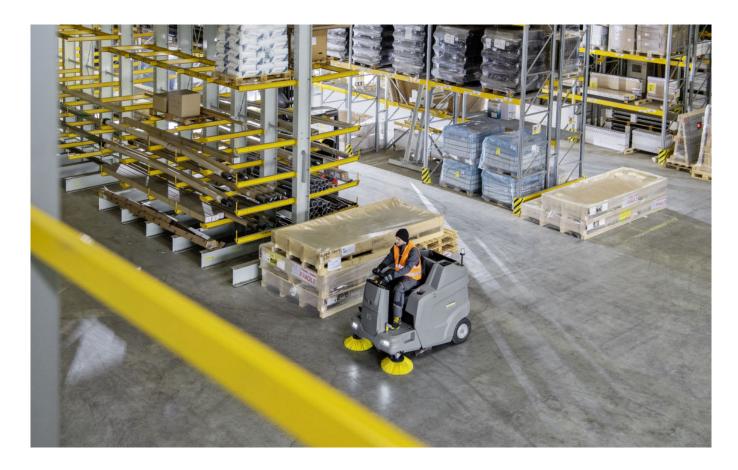

#### **High productivity**

- Excellent sweeping result thanks to floating roller brush system.
- Large waste container capacity (120 l) for long, uninterrupted use.
- Robust design and proven components for few machine downtimes.

#### Convenient and safe operation

- High level of driving comfort and hydraulic high container emptying up to a height of 152 cm.
- Simple operation and clear and ergonomic arrangement of control elements.
- Logical connection of functions to prevent operating errors.