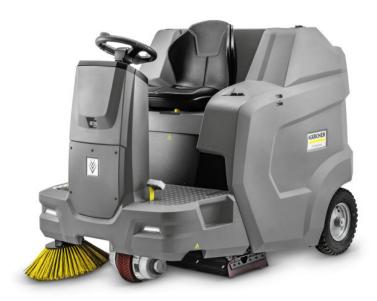

# **KM 100/120 R BP PACK**

Zero-emissions, ideal for dusty interiors: the KM 100/120 R Bp Pack ride-on sweeper with a powerful 240-Ah battery, corresponding built-in charger and hydraulic high container emptying.

#### 1.280-172.0

- Automatic filter cleaning system
- Integrated side brush speed regulation
- Including battery and built-in charger

| Technical data                      |      |                    |
|-------------------------------------|------|--------------------|
| EAN code                            |      | 4054278913117      |
| Traction drive                      |      | DC motor           |
| Drive- performance                  | V    | 24                 |
| Drive type                          |      | Electric           |
| Max. Area Performance               | m²/h | 6000               |
| Working width                       | mm   | 730                |
| Working width with 1 side brush     | mm   | 1000               |
| Working width with two side brushes | mm   | 1270               |
| Battery capacity                    | Ah   | 240                |
| Battery voltage                     | V    | 24                 |
| Battery runtime                     | h    | 3.5                |
| Waste Container                     | 1    | 120                |
| Climbing ability                    | %    | 12                 |
| Working speed                       | km/h | 6                  |
| Filter areas                        | m²   | 6                  |
| Weight (with accessories)           | kg   | 748                |
| Weight incl. packaging              | kg   | 750.1              |
| Dimensions (L × W × H)              | mm   | 1807 × 1224 × 1500 |
|                                     |      |                    |

| Equipment                            |   |
|--------------------------------------|---|
| Round polyester filter               |   |
| Filter cleaning manual               |   |
| Automatic filter cleaning            |   |
| Main sweeper roller, floating        | • |
| Power steering                       |   |
| Adjustable suction power             |   |
| Coarse dirt flap                     |   |
| Overhead sweeping principle          |   |
| Forwards traction drive              |   |
| Backwards traction drive             |   |
| Suction                              |   |
| Hydr. high dump                      |   |
| Outdoor use                          |   |
| Indoor use                           |   |
| Operating hour meter                 |   |
| Sweep function (can be switched off) |   |
| Wheels, pneumatic                    |   |
| Side brush swings out automatically  |   |
| Home Base fastening option           | • |
|                                      |   |