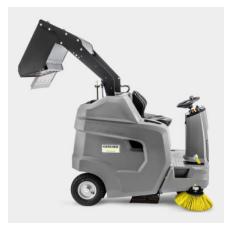

# **KM 100/120 R BP PACK**

Zero-emissions, ideal for dusty interiors: the KM 100/120 R Bp Pack ride-on sweeper with a powerful 240-Ah battery, corresponding built-in charger and hydraulic high container emptying.

#### **High productivity**

- Excellent sweeping result thanks to floating roller brush system.
- Large waste container capacity (120 l) for long, uninterrupted use.
- Robust design and proven components for few machine downtimes.

#### Convenient and safe operation

- High level of driving comfort and hydraulic high container emptying up to a height of 152 cm.
- Simple operation and clear and ergonomic arrangement of control elements.
- Logical connection of functions to prevent operating errors.