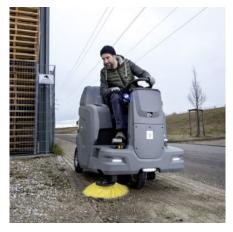

#### **High productivity**

- Excellent sweeping result thanks to floating roller brush system.
- Large waste container capacity (120 l) for long, uninterrupted use.
- Robust design and proven components for few machine downtimes.

#### Convenient and safe operation

- High level of driving comfort and hydraulic high container emptying up to a height of 152 cm.
- Simple operation and clear and ergonomic arrangement of control elements.
- Logical connection of functions to prevent operating errors.