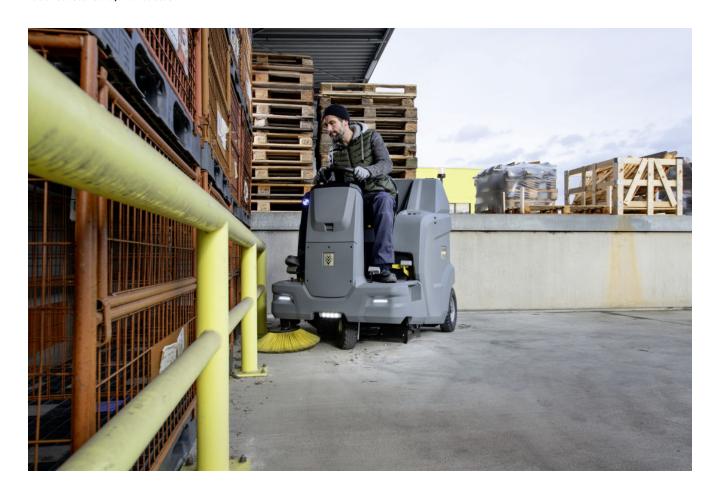

#### **High productivity**

- Excellent sweeping result thanks to floating roller brush system.
- Large waste container capacity (120 l) for long, uninterrupted use.
- Robust design and proven components for few machine downtimes.

#### Convenient and safe operation

- High level of driving comfort and hydraulic high container emptying up to a height of 152 cm.
- Simple operation and clear and ergonomic arrangement of control elements.
- Logical connection of functions to prevent operating errors.