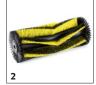

### **EQUIPMENT FOR KM 100/120 R G**

|                                          |       |             |                                                                                                                    | $\neg$ |
|------------------------------------------|-------|-------------|--------------------------------------------------------------------------------------------------------------------|--------|
|                                          |       |             |                                                                                                                    |        |
|                                          |       | Order no.   | Description                                                                                                        | _      |
| FILTERS                                  |       |             |                                                                                                                    |        |
| Round filter                             | ١.,   | l           | Lucia de la compansión de     |        |
| Filter element                           | 1     | 6.414-532.0 | Moisture-proof, washable single round filter for Kärcher sweepers. Filter noticeably reduces maintenance costs.    |        |
| MAIN ROLLER BRUSHES                      |       |             |                                                                                                                    |        |
| Standard main roller brushes             |       | 1           |                                                                                                                    |        |
| Reversing rolling mill KM 100/120 R      | 2     | 6.905-095.0 |                                                                                                                    |        |
| Main roller brush - Soft/natural         |       |             |                                                                                                                    |        |
| Reversing rolling mill soft KM 100/120 R | 3     | 6.905-190.0 |                                                                                                                    |        |
| Main roller brush, hard                  |       |             |                                                                                                                    |        |
| Reversing rolling mill hard KM 100/120 R | 4     | 6.905-191.0 |                                                                                                                    |        |
| SIDE BRUSHES                             |       |             |                                                                                                                    |        |
| Standard side brushes                    |       |             |                                                                                                                    | Ī      |
| Standard side brush                      | 5     | 6.905-986.0 | Standard side brush with moisture-proof universal bristles for normal soiling on all surfaces.  Extremely durable. |        |
| Side brush, hard                         |       |             |                                                                                                                    | Ī      |
| Side brush, hard                         | 6     | 6.906-065.0 | Removes stubborn dirt outdoors, moisture-proof, mildly abrasive                                                    |        |
| Side brush, soft                         |       |             |                                                                                                                    | Ī      |
| Soft side brush                          | 7     | 6.906-133.0 | Sweeps fine dust on all surfaces, moisture-proof, for indoors and outdoors                                         |        |
| OTHER ACCESSORIES FOR SCRUBBER DRYERS    |       |             |                                                                                                                    |        |
| Cleaning tool kit accessories            |       |             |                                                                                                                    |        |
| Home Base Kit litter picker              | 8     | 2.852-497.0 | Litter picker including fastener on the machine.                                                                   |        |
| KITS                                     |       |             |                                                                                                                    |        |
| Fleet mounting kit                       |       |             |                                                                                                                    |        |
| Add-on kit                               | 9     | 2.644-391.0 |                                                                                                                    |        |
| SPRAY EXTRACTION CLEANERS                |       |             |                                                                                                                    |        |
| Other                                    |       |             |                                                                                                                    | Ī      |
| Cleaning agent container, complete       | 10    | 4.070-006.0 | Kit consisting of cleaning agent container and Home Base adapter. For connecting Home Base rail.                   |        |
| MOUNTING KITS FOR SWEEPERS AND VACUUM    | M SWE | EPERS       |                                                                                                                    |        |
| Lighting                                 |       |             |                                                                                                                    | ĺ      |
| Add-on kit STVZO Highdump                | 11    | 2.852-863.0 |                                                                                                                    |        |
| Add-on kit work illumination KM 100/120  | 12    | 2.852-904.0 |                                                                                                                    |        |
| Add-on kit BlueSpot KM 100/120 R         | 13    | 2.852-995.0 |                                                                                                                    |        |
| Add-on kit rear light KM 100/120 R       | 14    | 2.853-029.0 | 1                                                                                                                  |        |