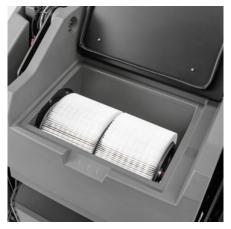

## Large filter area with automatic filter cleaning

- Automatic filter cleaning in five-minute intervals and after switching off.
- Efficient filter cleaning of the 6 m² filter area doubles the service life.
- Virtually dust-free, continuous sweeping regardless of the volume of dirt.