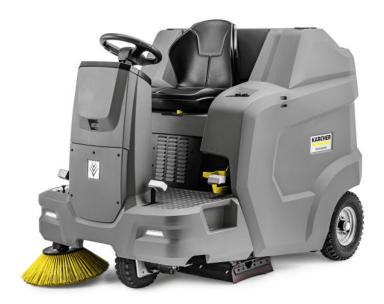

# KM 100/120 R G

Versatile KM 100/120 R G ride-on sweeper with convenient, hydraulic high container emptying and effective round-filter system with automatic cleaning for virtually dust-free sweeping.

#### Order no.

1.280-171.0

- Automatic filter cleaning system
- Ergonomic operating concept
- Fully hydraulic, low maintenance

| Technical data                      |      |                    |
|-------------------------------------|------|--------------------|
| EAN code                            |      | 4054278596839      |
| Traction drive                      |      | hydraulic          |
| Drive- performance                  | kW   | 6.3                |
| Drive type                          |      | Petrol             |
| Max. Area Performance               | m²/h | 7000               |
| Working width                       | mm   | 730                |
| Working width with 1 side brush     | mm   | 1000               |
| Working width with two side brushes | mm   | 1270               |
| Waste Container                     | 1    | 120                |
| Climbing ability                    | %    | 18                 |
| Working speed                       | km/h | 7                  |
| Filter areas                        | m²   | 6                  |
| Weight (with accessories)           | kg   | 572.9              |
| Weight, ready to uset               | kg   | 570                |
| Weight incl. packaging              | kg   | 575                |
| Dimensions (L × W × H)              | mm   | 1700 × 1195 × 1370 |
|                                     |      |                    |

| Equipment                            |   |
|--------------------------------------|---|
| Round polyester filter               |   |
| Filter cleaning manual               | • |
| Automatic filter cleaning            |   |
| Main sweeper roller, floating        | • |
| Power steering                       |   |
| Adjustable suction power             |   |
| Coarse dirt flap                     |   |
| Overhead sweeping principle          | • |
| Forwards traction drive              |   |
| Backwards traction drive             |   |
| Suction                              |   |
| Hydr. high dump                      | • |
| Outdoor use                          |   |
| Operating hour meter                 |   |
| Sweep function (can be switched off) | • |
| Wheels, pneumatic                    | • |
| Catalytic converter                  |   |
| Side brush swings out automatically  |   |
| Side brush pneumatically controlled  | • |
| Home Base fastening option           |   |
| Included in delivery                 |   |