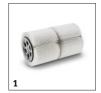

### **EQUIPMENT FOR KM 100/120 R G**

|                                          |       |             |                                                                                                                    | $\neg$ |
|------------------------------------------|-------|-------------|--------------------------------------------------------------------------------------------------------------------|--------|
|                                          |       |             |                                                                                                                    |        |
|                                          |       | Order no.   | Description                                                                                                        | _      |
| FILTERS                                  |       |             |                                                                                                                    |        |
| Round filter                             | ١.,   | l           | Lucia de la compansión de     |        |
| Filter element                           | 1     | 6.414-532.0 | Moisture-proof, washable single round filter for Kärcher sweepers. Filter noticeably reduces maintenance costs.    |        |
| MAIN ROLLER BRUSHES                      |       |             |                                                                                                                    |        |
| Standard main roller brushes             |       | 1           |                                                                                                                    |        |
| Reversing rolling mill KM 100/120 R      | 2     | 6.905-095.0 |                                                                                                                    |        |
| Main roller brush - Soft/natural         |       |             |                                                                                                                    |        |
| Reversing rolling mill soft KM 100/120 R | 3     | 6.905-190.0 |                                                                                                                    |        |
| Main roller brush, hard                  |       |             |                                                                                                                    |        |
| Reversing rolling mill hard KM 100/120 R | 4     | 6.905-191.0 |                                                                                                                    |        |
| SIDE BRUSHES                             |       |             |                                                                                                                    |        |
| Standard side brushes                    |       |             |                                                                                                                    | Ī      |
| Standard side brush                      | 5     | 6.905-986.0 | Standard side brush with moisture-proof universal bristles for normal soiling on all surfaces.  Extremely durable. |        |
| Side brush, hard                         |       |             |                                                                                                                    | Ī      |
| Side brush, hard                         | 6     | 6.906-065.0 | Removes stubborn dirt outdoors, moisture-proof, mildly abrasive                                                    |        |
| Side brush, soft                         |       |             |                                                                                                                    | Ī      |
| Soft side brush                          | 7     | 6.906-133.0 | Sweeps fine dust on all surfaces, moisture-proof, for indoors and outdoors                                         |        |
| OTHER ACCESSORIES FOR SCRUBBER DRYERS    |       |             |                                                                                                                    |        |
| Cleaning tool kit accessories            |       |             |                                                                                                                    |        |
| Home Base Kit litter picker              | 8     | 2.852-497.0 | Litter picker including fastener on the machine.                                                                   |        |
| KITS                                     |       |             |                                                                                                                    |        |
| Fleet mounting kit                       |       |             |                                                                                                                    |        |
| Add-on kit                               | 9     | 2.644-391.0 |                                                                                                                    |        |
| SPRAY EXTRACTION CLEANERS                |       |             |                                                                                                                    |        |
| Other                                    |       |             |                                                                                                                    | Ī      |
| Cleaning agent container, complete       | 10    | 4.070-006.0 | Kit consisting of cleaning agent container and Home Base adapter. For connecting Home Base rail.                   |        |
| MOUNTING KITS FOR SWEEPERS AND VACUUM    | M SWE | EPERS       |                                                                                                                    |        |
| Lighting                                 |       |             |                                                                                                                    | ĺ      |
| Add-on kit STVZO Highdump                | 11    | 2.852-863.0 |                                                                                                                    |        |
| Add-on kit work illumination KM 100/120  | 12    | 2.852-904.0 |                                                                                                                    |        |
| Add-on kit BlueSpot KM 100/120 R         | 13    | 2.852-995.0 |                                                                                                                    |        |
| Add-on kit rear light KM 100/120 R       | 14    | 2.853-029.0 | 1                                                                                                                  |        |