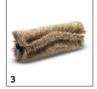

### **EQUIPMENT FOR KM 100/120 R G**

|                                          |       |             |                                                                                                                    | $\neg$ |
|------------------------------------------|-------|-------------|--------------------------------------------------------------------------------------------------------------------|--------|
|                                          |       |             |                                                                                                                    |        |
|                                          |       | Order no.   | Description                                                                                                        | _      |
| FILTERS                                  |       |             |                                                                                                                    |        |
| Round filter                             | ١.,   | l           | Lucia de la compansión de     |        |
| Filter element                           | 1     | 6.414-532.0 | Moisture-proof, washable single round filter for Kärcher sweepers. Filter noticeably reduces maintenance costs.    |        |
| MAIN ROLLER BRUSHES                      |       |             |                                                                                                                    |        |
| Standard main roller brushes             |       | 1           |                                                                                                                    |        |
| Reversing rolling mill KM 100/120 R      | 2     | 6.905-095.0 |                                                                                                                    |        |
| Main roller brush - Soft/natural         |       |             |                                                                                                                    |        |
| Reversing rolling mill soft KM 100/120 R | 3     | 6.905-190.0 |                                                                                                                    |        |
| Main roller brush, hard                  |       |             |                                                                                                                    |        |
| Reversing rolling mill hard KM 100/120 R | 4     | 6.905-191.0 |                                                                                                                    |        |
| SIDE BRUSHES                             |       |             |                                                                                                                    |        |
| Standard side brushes                    |       |             |                                                                                                                    | Ī      |
| Standard side brush                      | 5     | 6.905-986.0 | Standard side brush with moisture-proof universal bristles for normal soiling on all surfaces.  Extremely durable. |        |
| Side brush, hard                         |       |             |                                                                                                                    | Ī      |
| Side brush, hard                         | 6     | 6.906-065.0 | Removes stubborn dirt outdoors, moisture-proof, mildly abrasive                                                    |        |
| Side brush, soft                         |       |             |                                                                                                                    | Ī      |
| Soft side brush                          | 7     | 6.906-133.0 | Sweeps fine dust on all surfaces, moisture-proof, for indoors and outdoors                                         |        |
| OTHER ACCESSORIES FOR SCRUBBER DRYERS    |       |             |                                                                                                                    |        |
| Cleaning tool kit accessories            |       |             |                                                                                                                    |        |
| Home Base Kit litter picker              | 8     | 2.852-497.0 | Litter picker including fastener on the machine.                                                                   |        |
| KITS                                     |       |             |                                                                                                                    |        |
| Fleet mounting kit                       |       |             |                                                                                                                    |        |
| Add-on kit                               | 9     | 2.644-391.0 |                                                                                                                    |        |
| SPRAY EXTRACTION CLEANERS                |       |             |                                                                                                                    |        |
| Other                                    |       |             |                                                                                                                    | Ī      |
| Cleaning agent container, complete       | 10    | 4.070-006.0 | Kit consisting of cleaning agent container and Home Base adapter. For connecting Home Base rail.                   |        |
| MOUNTING KITS FOR SWEEPERS AND VACUUM    | M SWE | EPERS       |                                                                                                                    |        |
| Lighting                                 |       |             |                                                                                                                    | ĺ      |
| Add-on kit STVZO Highdump                | 11    | 2.852-863.0 |                                                                                                                    |        |
| Add-on kit work illumination KM 100/120  | 12    | 2.852-904.0 |                                                                                                                    |        |
| Add-on kit BlueSpot KM 100/120 R         | 13    | 2.852-995.0 |                                                                                                                    |        |
| Add-on kit rear light KM 100/120 R       | 14    | 2.853-029.0 | 1                                                                                                                  |        |