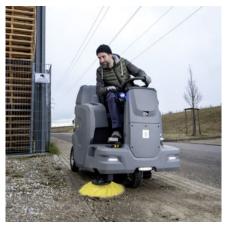

#### Convenient and safe operation

- High level of driving comfort and hydraulic high container emptying up to a height of 152 cm.
- Simple operation and clear and ergonomic arrangement of control elements.
- Logical connection of functions to prevent operating errors.