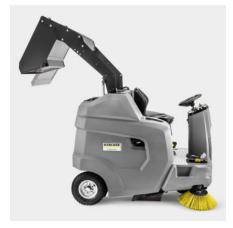

#### Convenient and safe operation

- High level of driving comfort and hydraulic high container emptying up to a height of 152 cm.
- Simple operation and clear and ergonomic arrangement of control elements.
- Logical connection of functions to prevent operating errors.