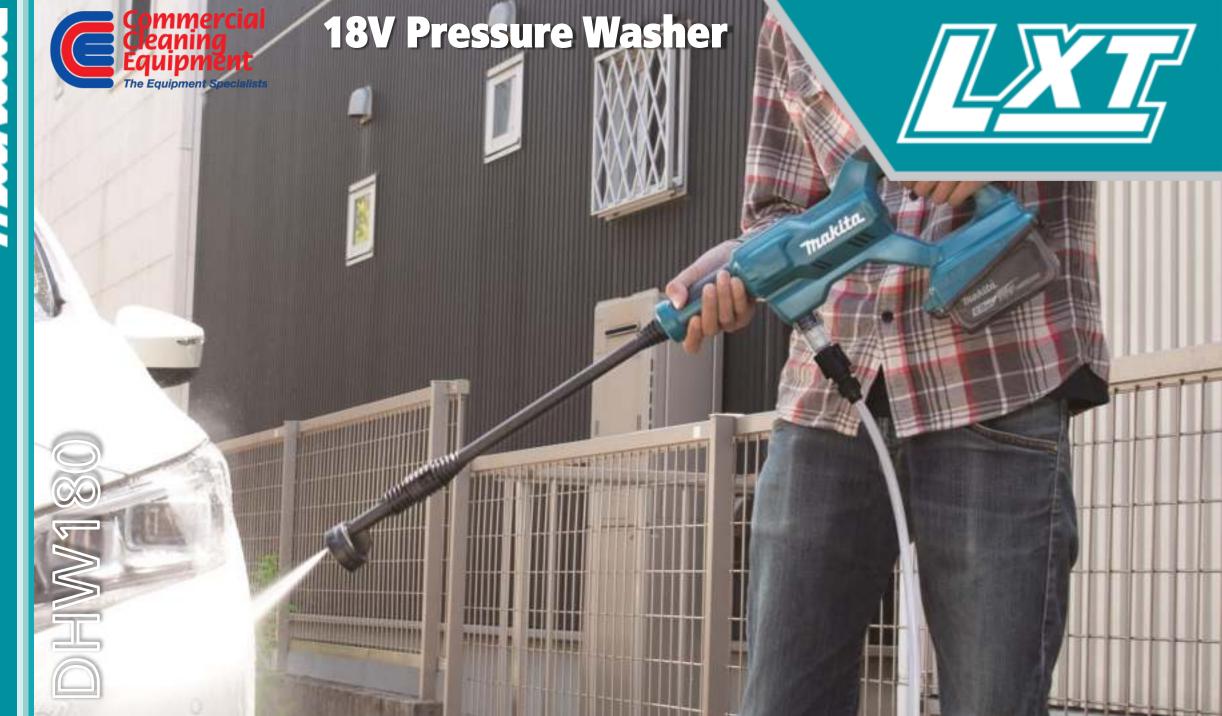

### **Product Statement**

The 18V LXT Pressure Washer is ideal for washing down vehicles or outdoor furniture. With a 5 stage adjustable nozzle users can select from a shower setting, a fine stream and 3 different fans to suit different cleaning applications.

The extensions lance can be removed to increase versatility and reduce weight. Weighing only 2.7kg with battery it is lightweight and highly maneuverable. Capable of priming directly from a bucket or simply connect to the hose.