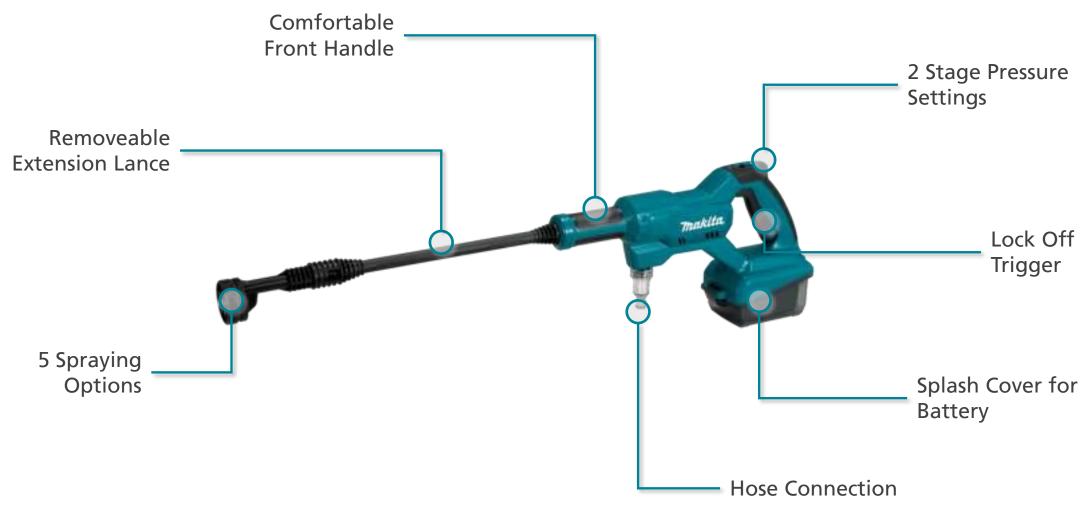

## **Product Overview**

- Dual Pressure Settings Easily switch between Hi and Low pressure depending on the application.
- 5 Setting Spray Nozzle Stream, 3 separate fan settings and a shower option provide even more versatility for different applications.
- Water resistance enclosed battery compartment protects the battery from water damage.
- **Extension Lance** Can also be removed to reduce weight and length of unit for different applications.
- Lock Off Trigger Reduces risk of accidental start up by blocking the trigger from being pulled.
- **Self Priming** Capable of drawing water from a reservoir or can be fed from normal garden hose.