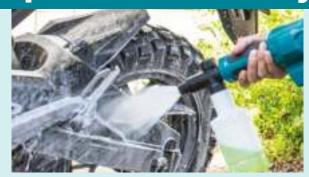

### **Product Statement**

The 18V LXT Pressure Washer is ideal for washing down vehicles or outdoor furniture. With a 5 stage adjustable nozzle users can select from a shower setting, a fine stream and 3 different fans to suit different cleaning applications.

The extensions lance can be removed to increase versatility and reduce weight. Weighing only 2.7kg with battery it is lightweight and highly maneuverable. Capable of priming directly from a bucket or simply connect to the hose.