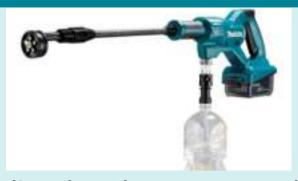

### **Optional Accessory**

Chemical bottle attaches onto the front of the unit to spray foam over item to be cleaned

#### Convenience

Connects directly to hose or can syphon water from bucket or water bottle (Optional acc.)