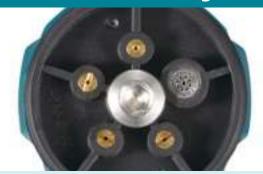

### **Versatility**

5 Stage spray adjustment simply by rotating the head of the