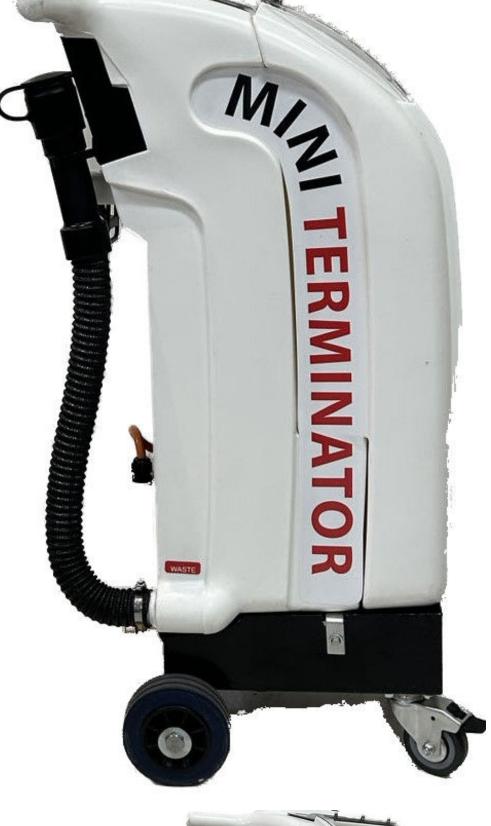

## MINI TERMINATOR

DESIGNED & ASSEMBLED IN AUSTRALIA

Fresh Water Tank : 20 Litres Dirt Water Tank : 20 Litres Pump : 220psi Aquatec Diaphram Vac Motor : 1 x 1200 Watt Ametek Upholstry Tool : 4" Single Jet Stainless Steel Solution & GVac Hose : 3m Length Working Pressure : 0-220PSI with Upholstery Tool Dimensions : 42 x 53 x 89cm Weight : 24Kg

## **Other Features**

Low water level cut off switch on Fresh water tank High water level cut off switch on the dirt water tank Inline Filter for fresh water filtration 2 x Non marking lockable castor wheels at front 2 x Heavy duty Non marking wheels at Rear Illuminating Rocker switches with Membrane 15m heavy duty Rubber Extension lead