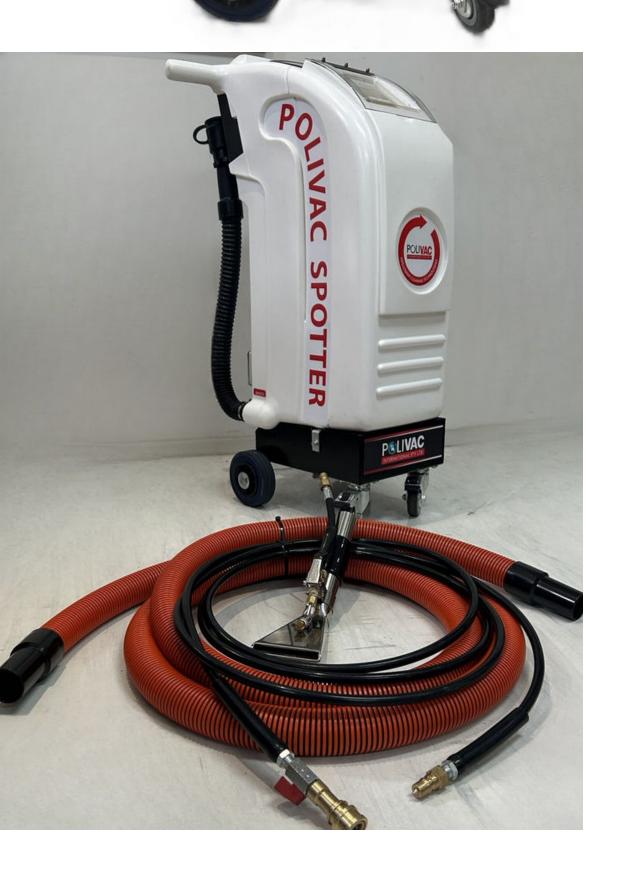

## POLIVAC SPOTTER

Vac Motor: 1 x 1200 Watt Ametek

**Upholstry Tool: 4" Single Jet Stainless Steel** 

Solution & GVac Hose: 3m Length

Working Pressure: 55PSI with Upholstery Tool

Dimensions: 42 x 53 x 89cm

Weight: 23Kg

Low water level cut off switch on Fresh water tank High water level cut off switch on the dirt water tank

Inline Filter for fresh water filtration
2 x Non marking lockable castor wheels at front
2 x Heavy duty Non marking wheels at Rear
Illuminating Rocker switches with Membrane
15m heavy duty Rubber Extension lead

SPOTTER