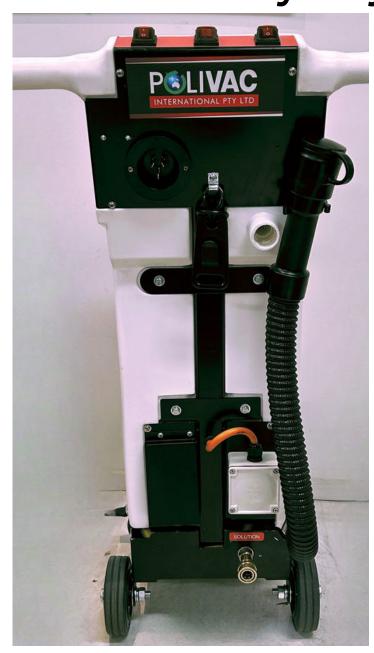

## POLIVAC SPOTTER

Vac Motor: 1 x 1200 Watt Ametek

**Upholstry Tool: 4" Single Jet Stainless Steel** 

Solution & GVac Hose: 3m Length

Working Pressure: 55PSI with Upholstery Tool

Dimensions: 42 x 53 x 89cm

Weight: 23Kg

Low water level cut off switch on Fresh water tank High water level cut off switch on the dirt water tank

Inline Filter for fresh water filtration
2 x Non marking lockable castor wheels at front
2 x Heavy duty Non marking wheels at Rear
Illuminating Rocker switches with Membrane
15m heavy duty Rubber Extension lead