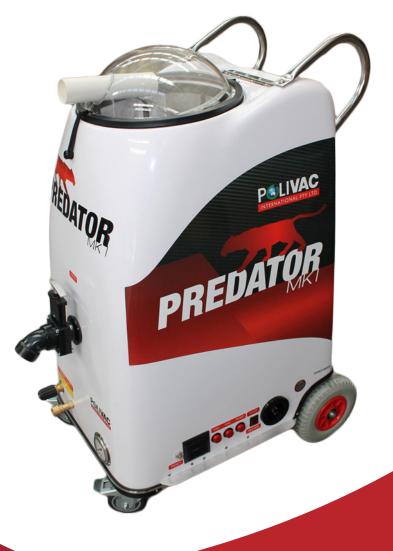

# Predator MK 1 CARPET EXTRACTOR

# **Predator MK1**

#### **OVERVIEW**

Introducing the all NEW Predator MK 1 Carpet Extractor.

Equipped with a NEW powerful 600 PSI pump, factory set to 500 PSI for maximum performance, the Predator MK 1 packs more punch than units twice its size.

All-Australian designed and built.

Comes complete with 7.5m solution hose, 7.5m vacuum hose, and a 2-jet stainless steel wand to help you handle any job! \*Optional 15 metre hose available.

### **BRUTE POWER IN A COMPACT PACKAGE**

Powerful 600 PSI max rated pump (factory set to 500) for more power in a compact package. Ideal for medium to large scale carpet cleaning and flood recovery.

#### FIBREGLASS BODY AND ALUMINIUM FRAME - ULTRA STRONG, LIGHTWEIGHT

Rounded design 'Euro-style' fibreglass body ensures reduced risk of damage to furniture and fittings.